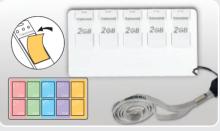

The T3's tiny size and light weight (2g) gives you the freedom to carry it in places normal flash drives just do not fit. You can simply attach it to your mobile phone or keychain or even tuck it into your wallet so you'll always have a storage device with you wherever you go. Transcend also offers a special 5-pack of T3 drives that comes with a slim-line carrying case, giving you even more options and flexibility.

## **FEATURES**

- Ultra-tiny design perfect as a keychain or cell phone accessory
- Highly durable one-piece solid construction
- Resistant to water, shock, vibration and bending
- Plugs directly into any USB slot no adapter needed
- Weighs just 2g
- 5-drive case with colored labels for easy organization
- Works with Transcend's JetFlash elite software tools
- Driverless plug-and-play installation
- Fully USB 2.0 compliant
- Lifetime warranty